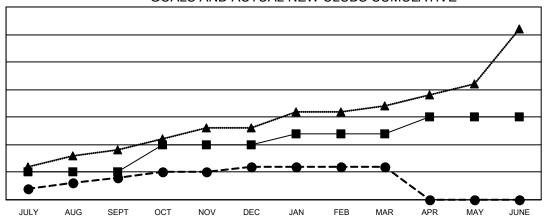

## GOALS AND ACTUAL NEW CLUBS CUMULATIVE

- CURRENT YEAR GOALS FOR NEW CLUBS

- ● - CURRENT YEAR ACTUAL NEW CLUBS

- ▲ - LAST YEAR ACTUAL NEW CLUBS