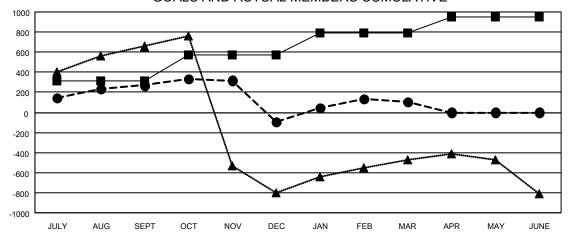

## GOALS AND ACTUAL MEMBERS CUMULATIVE

| - | <b>MEMBER</b> | <b>GROWTH</b> | NET | GOAL |
|---|---------------|---------------|-----|------|
|   |               |               |     |      |

- MEMBER GROWTH ACTUAL

▲ - LAST YEAR MEMBERSHIP ACTUAL

| DROPPED CLUBS: 38 |     | 149 CLUBS OF 331 ADDED 1 OR | GENDER DISTRIBUTION        |                |
|-------------------|-----|-----------------------------|----------------------------|----------------|
|                   |     | MORE NEW MEMBERS            | MALE                       | 6,745 (60.36%) |
|                   |     |                             | FEMALE                     | 4,428 (39.63%) |
| DROPPED MEMBERS   |     |                             | NON BINARY                 | 0 (0.00%)      |
| DECEASED          | 36  |                             | PREFER NOT TO ANSWER       | 1 (0.01%)      |
| CLUB CANCELLED    | 169 |                             | TOTAL FAMILY LINUT MEMBERS | 6,190          |
| OTHER             | 731 | CLICK HERE FOR CUMULATIVE   | TOTAL FAMILY UNIT MEMBERS  | 6,190          |
| TOTAL             | 936 | MEMBERSHIP DATA             | FAMILY MEMBERS PAYING HAL  | F 3,347        |